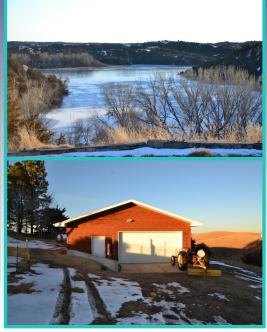

## 19763 Eagle View, Jeffrey Lake (Brady)

Outstanding views of Jeffrey Lake are the icing on the cake for this beautiful 3 bedroom, 2.5 bath home located on deeded ground. The main floor features views out of every window. The large living area is open to the formal dining room and kitchen. Laundry off the kitchen. 3 bedrooms including a large master bedroom with private master bath in addition to a beautifully remodeled guest bath. On the lower level you'll find a nice family room with woodstove, ½ bath, and office nook. Storage at every turn and that is just inside! The two car attached garage has great space and shelving. Outside you'll find a 30x40 detached garage/shop fully insulated and heated-complete with work benches and overhead door. Wood shed, chicken coop, tree house, fire pit. Don't wait to view this one!

## **\$335,000**

- Lot Size .66 Acres
- Main Sq. Ft. 1512
- Basement Sq. Ft. 896
- Total Sq. Ft. 2408
- 2020 Taxes: \$3468.50
- Year Built: 1976
- 3 Bedroom / 2.5 Bath

- 2 Car Attached Garage
- Heated Detached Garage with Overhead Doors
- Wood Shed
- Chicken Coop/Firepit
- Average Electric \$167.60
- Deeded Land
- Central Air/Heat Pump
- Refrigerator, Stove, Dishwasher
- Office Nook
- Amazing Views