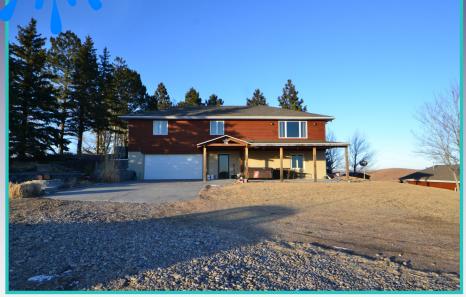

## 19763 Eagle View, Jeffrey Lake (Brady)

Outstanding views of Jeffrey Lake are the icing on the cake for this beautiful 3 bedroom, 2.5 bath home located on deeded ground. The main floor features views out of every window. The large living area is open to the formal dining room and kitchen. Laundry off the kitchen. 3 bedrooms including a large master bedroom with private master bath in addition to a beautifully remodeled guest bath. On the lower level you'll find a nice family room with woodstove, ½ bath, and office nook. Storage at every turn and that is just inside! The two car attached garage has great space and shelving. Outside you'll find a 30x40 detached garage/shop fully insulated and heated-complete with work benches and overhead door. Wood shed, chicken coop, tree house, fire pit. Don't wait to view this one!

## **\$335,000**

- Lot Size .66 Acres
- Main Sq. Ft. 1512
- Basement Sq. Ft. 896
- Total Sq. Ft. 2408
- 2020 Taxes: \$3468.50
- Year Built: 1976
- 3 Bedroom / 2.5 Bath

- 2 Car Attached Garage
- Heated Detached Garage with Overhead Doors
- Wood Shed
- Chicken Coop/Firepit
- Average Electric \$167.60
- Deeded Land
- Central Air/Heat Pump
- Refrigerator, Stove, Dishwasher
- Office Nook
- Amazing Views